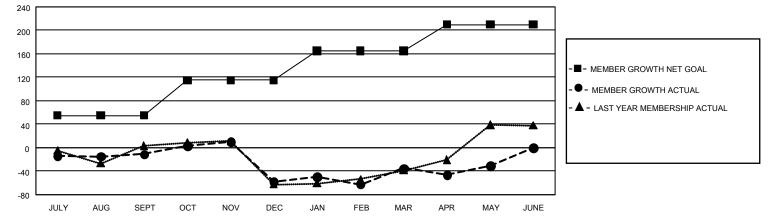

## GAT MONTHLY MEMBERSHIP PROGRESS REPORT

GMT Constitutional Area 8, Group F

REPORT DOES NOT INCLUDE CLUBS IN UNDISTRICTED AREAS.

| Clubs                 |               |           |               | Members               |                          |                         |                                                    |
|-----------------------|---------------|-----------|---------------|-----------------------|--------------------------|-------------------------|----------------------------------------------------|
| RESULTS FOR 2023-2024 |               |           |               | RESULTS FOR 2023-2024 |                          |                         |                                                    |
| QUARTER               | NEW CLUB GOAL | NEW CLUBS | DROPPED CLUBS |                       | EMBER GROWTH NET<br>GOAL | MEMBER GROWTH<br>ACTUAL | DROPPED MEMBERS<br>ACTUAL (including<br>transfers) |
| JULY/AUG/SEPT         | 3             | 0         | 1             | JULY/AUG/SEPT         | - 55                     | 94                      | 91                                                 |
| OCT/NOV/DEC           | 3             | 1         | 1             | OCT/NOV/DEC           | 60                       | 108                     | 148                                                |
| JAN/FEB/MAR           | 9             | 1         | 1             | JAN/FEB/MAR           | 50                       | 119                     | 87                                                 |
| APR/MAY/JUNE          | 3             | 1         | 0             | APR/MAY/JUNE          | 45                       | 82                      | 61                                                 |