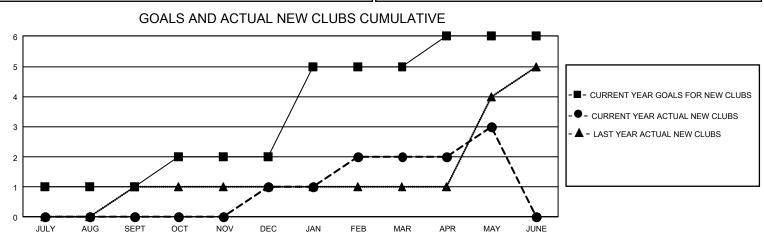

## GAT MONTHLY MEMBERSHIP PROGRESS REPORT

GMT Constitutional Area 8, Group F

REPORT DOES NOT INCLUDE CLUBS IN UNDISTRICTED AREAS.

| Clubs                 |               |           |               | Members               |                          |                         |                                                    |
|-----------------------|---------------|-----------|---------------|-----------------------|--------------------------|-------------------------|----------------------------------------------------|
| RESULTS FOR 2023-2024 |               |           |               | RESULTS FOR 2023-2024 |                          |                         |                                                    |
| QUARTER               | NEW CLUB GOAL | NEW CLUBS | DROPPED CLUBS |                       | EMBER GROWTH NET<br>GOAL | MEMBER GROWTH<br>ACTUAL | DROPPED MEMBERS<br>ACTUAL (including<br>transfers) |
| JULY/AUG/SEPT         | 3             | 0         | 1             | JULY/AUG/SEPT         | - 55                     | 94                      | 91                                                 |
| OCT/NOV/DEC           | 3             | 1         | 1             | OCT/NOV/DEC           | 60                       | 108                     | 148                                                |
| JAN/FEB/MAR           | 9             | 1         | 1             | JAN/FEB/MAR           | 50                       | 119                     | 87                                                 |
| APR/MAY/JUNE          | 3             | 1         | 0             | APR/MAY/JUNE          | 45                       | 82                      | 61                                                 |